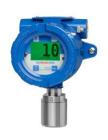

Open Path and Fixed Gas and Flame Detection Products and Services, Man Down Stations.

Their "Smart Sensor" interface has been adapted to many sensor technologies including electromechanical, resistive bridge, PID's, IR's, milliamps, and voltage inputs.